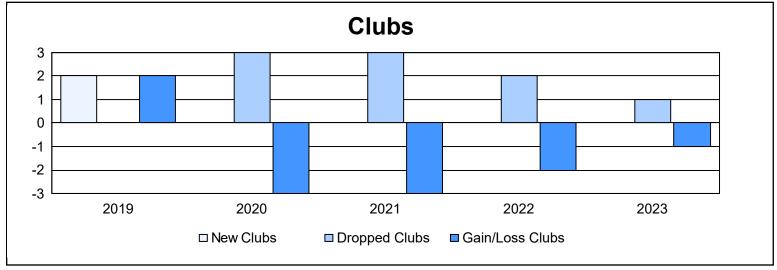

District LD 3 As of June 2023 Cumulative

| Year      | New<br>Clubs | Dropped<br>Clubs | Gain/<br>Loss<br>Clubs | New<br>Members | Charter<br>Members | Reinstate<br>Members | Transfer<br>Members | Total<br>Member<br>Added | Total<br>Members<br>Dropped | Gain/<br>Loss<br>Members |
|-----------|--------------|------------------|------------------------|----------------|--------------------|----------------------|---------------------|--------------------------|-----------------------------|--------------------------|
| 2018-2019 | 2            | 0                | 2                      | 192            | 46                 | 15                   | 3                   | 256                      | 172                         | 84                       |
| 2019-2020 | 0            | 3                | -3                     | 145            | 0                  | 3                    | 9                   | 157                      | 261                         | -104                     |
| 2020-2021 | 0            | 3                | -3                     | 97             | 1                  | 12                   | 2                   | 112                      | 227                         | -115                     |
| 2021-2022 | 0            | 2                | -2                     | 131            | 0                  | 10                   | 7                   | 148                      | 220                         | -72                      |
| 2022-2023 | 0            | 1                | -1                     | 95             | 1                  | 11                   | 4                   | 111                      | 195                         | -84                      |
| Average   | 0            | 2                | -1                     | 132            | 10                 | 10                   | 5                   | 157                      | 215                         | -58                      |